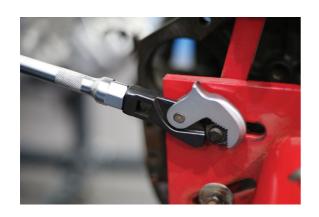

## Quick Adjustable Wrench Head 14 - 32mm

Adjustable wrench head with quick, single handed pull back adjustment to grip fixings from 14mm to 32mm.

## **Additional Information**

- Quick adjustment wrench head with serrated teeth for firm grip on even the most rounded fixings.
- 1/2" square drive & square hole allowing it to be used with power bars, ratchets & extension bars.
- Simple. pull back action allows a quick and firm grip to fixings of any size from 14mm up to 32mm. For use on all types of bolts, including Single Hex (6pt), Bi-Hex (12pt), Star/Torx, Spline, Square etc.
- Manufactured from chrome vanadium for strength.
- 3/8"D adjustable crows foot wrench head available, please see Laser Part No. 8215.