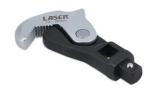

## Quick Adjustable Wrench Head 14 - 32mm

Adjustable wrench head with quick, single handed pull back adjustment to grip fixings from 14mm to 32mm.

## **Additional Information**

- Quick adjustment wrench head with serrated teeth for firm grip on even the most rounded fixings.
- 1/2" square drive & square hole allowing it to be used with power bars, ratchets & extension bars.
- Simple. pull back action allows a quick and firm grip to fixings of any size from 14mm up to 32mm. For use on all types of bolts, including Single Hex (6pt), Bi-Hex (12pt), Star/Torx, Spline, Square etc.
- Manufactured from chrome vanadium for strength.
- 3/8"D adjustable crows foot wrench head available, please see Laser Part No. 8215.