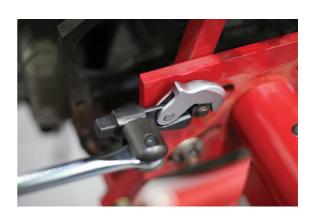

## Quick Adjustable Wrench Head 14 - 32mm

Adjustable wrench head with quick, single handed pull back adjustment to grip fixings from 14mm to 32mm.

## **Additional Information**

- Quick adjustment wrench head with serrated teeth for firm grip on even the most rounded fixings.
- 1/2" square drive & square hole allowing it to be used with power bars, ratchets & extension bars.
- Simple. pull back action allows a quick and firm grip to fixings of any size from 14mm up to 32mm. For use on all types of bolts, including Single Hex (6pt), Bi-Hex (12pt), Star/Torx, Spline, Square etc.
- Manufactured from chrome vanadium for strength.
- 3/8"D adjustable crows foot wrench head available, please see Laser Part No. 8215.